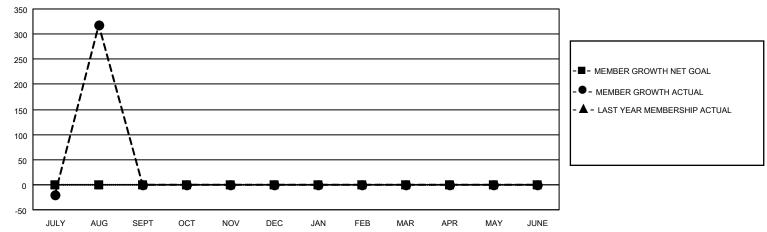

## MONTHLY MEMBERSHIP PROGRESS REPORT

LOCATION NEPAL District 325 J Results as of: 8/31/2022

| Clubs                 |               |           |               | Members               |                        |                         |                                                    |
|-----------------------|---------------|-----------|---------------|-----------------------|------------------------|-------------------------|----------------------------------------------------|
| RESULTS FOR 2022-2023 |               |           |               | RESULTS FOR 2022-2023 |                        |                         |                                                    |
| QUARTER               | NEW CLUB GOAL | NEW CLUBS | DROPPED CLUBS | QUARTER MEMI          | BER GROWTH NET<br>GOAL | MEMBER GROWTH<br>ACTUAL | DROPPED<br>MEMBERS ACTUAL<br>(including transfers) |
| JULY/AUG/SEPT         | 0             | 14        | 1             | JULY/AUG/SEPT         | 0                      | 399                     | 80                                                 |
| OCT/NOV/DEC           | 0             | 0         | 0             | OCT/NOV/DEC           | 0                      | 0                       | 0                                                  |
| JAN/FEB/MAR           | 0             | 0         | 0             | JAN/FEB/MAR           | 0                      | 0                       | 0                                                  |
| APR/MAY/JUNE          | 0             | 0         | 0             | APR/MAY/JUNE          | 0                      | 0                       | 0                                                  |

## GOALS AND ACTUAL MEMBERS CUMULATIVE

| DROPPED CLUBS: 1 |    | 35 CLUBS OF 102 ADDED 1 OR<br>MORE NEW MEMBERS | GENDER DISTRIBUTION                   |              |  |
|------------------|----|------------------------------------------------|---------------------------------------|--------------|--|
|                  |    | WORE NEW WEWBERS                               | MALE 1,690 (69.92%)                   |              |  |
|                  |    |                                                | FEMALE                                | 727 (30.08%) |  |
| DROPPED MEMBERS  |    |                                                | NON BINARY                            | 0 (0.00%)    |  |
|                  |    |                                                | PREFER NOT TO ANSWER                  | 0 (0.00%)    |  |
| DECEASED         | 0  |                                                |                                       | ,            |  |
| CLUB CANCELLED   | 0  | CLICK HERE FOR CUMULATIVE                      | TOTAL FAMILY UNIT MEMBERS             | 1,872        |  |
| OTHER            | 80 | MEMBERSHIP DATA                                |                                       |              |  |
| TOTAL            | 80 |                                                | FAMILY MEMBERS PAYING HALF DUES 1,228 |              |  |
|                  |    |                                                |                                       |              |  |