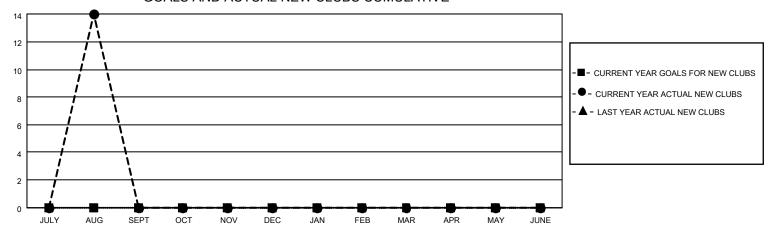

## MONTHLY MEMBERSHIP PROGRESS REPORT

LOCATION NEPAL District 325 J Results as of: 8/31/2022

| Clubs                 |               |           |               | Members               |                        |                         |                                                    |
|-----------------------|---------------|-----------|---------------|-----------------------|------------------------|-------------------------|----------------------------------------------------|
| RESULTS FOR 2022-2023 |               |           |               | RESULTS FOR 2022-2023 |                        |                         |                                                    |
| QUARTER               | NEW CLUB GOAL | NEW CLUBS | DROPPED CLUBS | QUARTER MEMI          | BER GROWTH NET<br>GOAL | MEMBER GROWTH<br>ACTUAL | DROPPED<br>MEMBERS ACTUAL<br>(including transfers) |
| JULY/AUG/SEPT         | 0             | 14        | 1             | JULY/AUG/SEPT         | 0                      | 399                     | 80                                                 |
| OCT/NOV/DEC           | 0             | 0         | 0             | OCT/NOV/DEC           | 0                      | 0                       | 0                                                  |
| JAN/FEB/MAR           | 0             | 0         | 0             | JAN/FEB/MAR           | 0                      | 0                       | 0                                                  |
| APR/MAY/JUNE          | 0             | 0         | 0             | APR/MAY/JUNE          | 0                      | 0                       | 0                                                  |

## GOALS AND ACTUAL NEW CLUBS CUMULATIVE